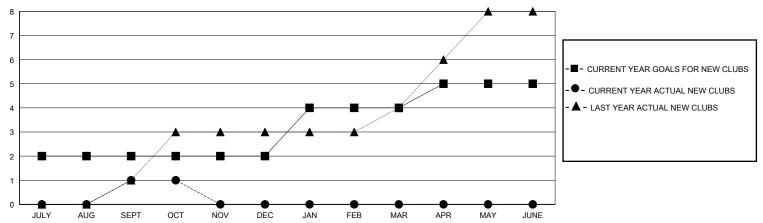

| 1         | 2             | JULY/AUG/SEPT         | 20                    | 201                     | 112                                                |
| OCT/NOV/DEC           | 0             | 0         | 0             | OCT/NOV/DEC           | 20                    | 65                      | 11                                                 |
| JAN/FEB/MAR           | 2             | 0         | 0             | JAN/FEB/MAR           | 25                    | 0                       | 0                                                  |
| APR/MAY/JUNE          | 1             | 0         | 0             | APR/MAY/JUNE          | 25                    | 0                       | 0                                                  |

## GOALS AND ACTUAL NEW CLUBS CUMULATIVE



## GOALS AND ACTUAL MEMBERS CUMULATIVE



| ■- | MEMBER      | <b>GROWTH NET</b> | GOAL |
|----|-------------|-------------------|------|
| _  | IVILIVIDLIX | CITCOVVIIIINE     | OOAL |

Results as of: 10/31/2024

- MEMBER GROWTH ACTUAL

- LAST YEAR MEMBERSHIP ACTUAL

| DROPPED CLUBS: 2 |     |
|------------------|-----|
| DROPPED MEMBERS  |     |
| DECEASED         | 6   |
| CLUB CANCELLED   | 44  |
| OTHER            | 70  |
| TOTAL            | 120 |

| 50 CLUBS OF 102 ADDED 1 OR MORE<br>NEW MEMBERS | GENDER DISTRIBUTION  MALE 1,738 (49.11%)  FEMALE 1,797 (50.78%) |   |
|------------------------------------------------|-----------------------------------------------------------------|---|
| CLICK HERE FOR CUMULATIVE                      | TOTAL FAMILY UNIT MEMBERS