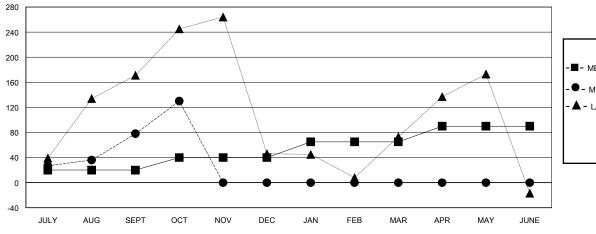

## GOALS AND ACTUAL MEMBERS CUMULATIVE

| ■- | MEMBER      | <b>GROWTH NET</b> | GOAL |
|----|-------------|-------------------|------|
| _  | IVILIVIDLIX | CITCOVVIIIINE     | OOAL |

Results as of: 10/31/2024